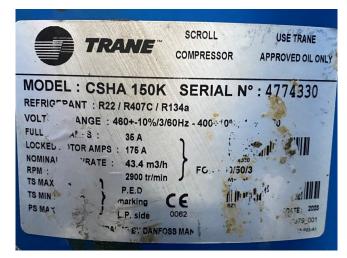

## **Trane CSHA 150K**

## **Specifications**

| Brand             | Trane                |
|-------------------|----------------------|
| Туре              | CSHA 150K            |
| Refrigerant       | Freon                |
| kW at +10°C/+40°C | 39,5                 |
| kW at 0°C/+40°C   | 26,7                 |
| kW at -5°C/+40°C  | 21,5                 |
| kW at -10°C/+40°C | 17,0                 |
| Sight Glass       | /                    |
| m3 / h            | 43,4                 |
| Remarks           | Year of construction |
|                   | 2003                 |
| Weight in kg.     | 100                  |
| Sizes             | 500x400x680 mm       |
|                   | (LxWxH)              |

#### **Used Trane CSHA 150K**

Used Trane CSHA 150K hermetic scroll compressor on Freon with a sight glass. The compressor has a displacement of 43,4 m<sup>3</sup>/h.

\*Why choose for HOSBV? We are not only the largest used refrigeration specialist in Europe, but also, we solely deliver our orders after performing an extensive test and an industrial cleaning. If requested we are happy to arrange your logistics.