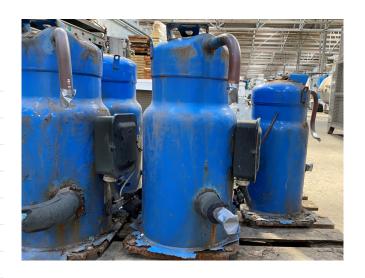

#### **Used Trane CSHA 150K**

Used Trane CSHA 150K hermetic scroll compressor on Freon with a sight glass. The compressor has a displacement of 43,4 m<sup>3</sup>/h.

\*Why choose for HOSBV? We are not only the largest used refrigeration specialist in Europe, but also, we solely deliver our orders after performing an extensive test and an industrial cleaning. If requested we are happy to arrange your logistics.